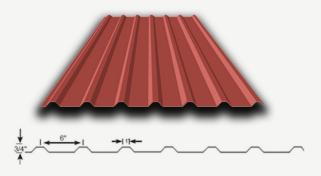

## M Panel

Union's M Panel is a multi-use panel typically utilized in wall and soffit applications. With 36" of coverage and major ribs 6" on center, M Panel can be installed both horizontally and vertically. Major ribs spaced 6" on center provide structural support and an aesthetic quality desired by building designers and architects.

## **Specifications:**

- Exposed fastener panel for soffit and wall applications.
- Suitable for solid deck or open framing.